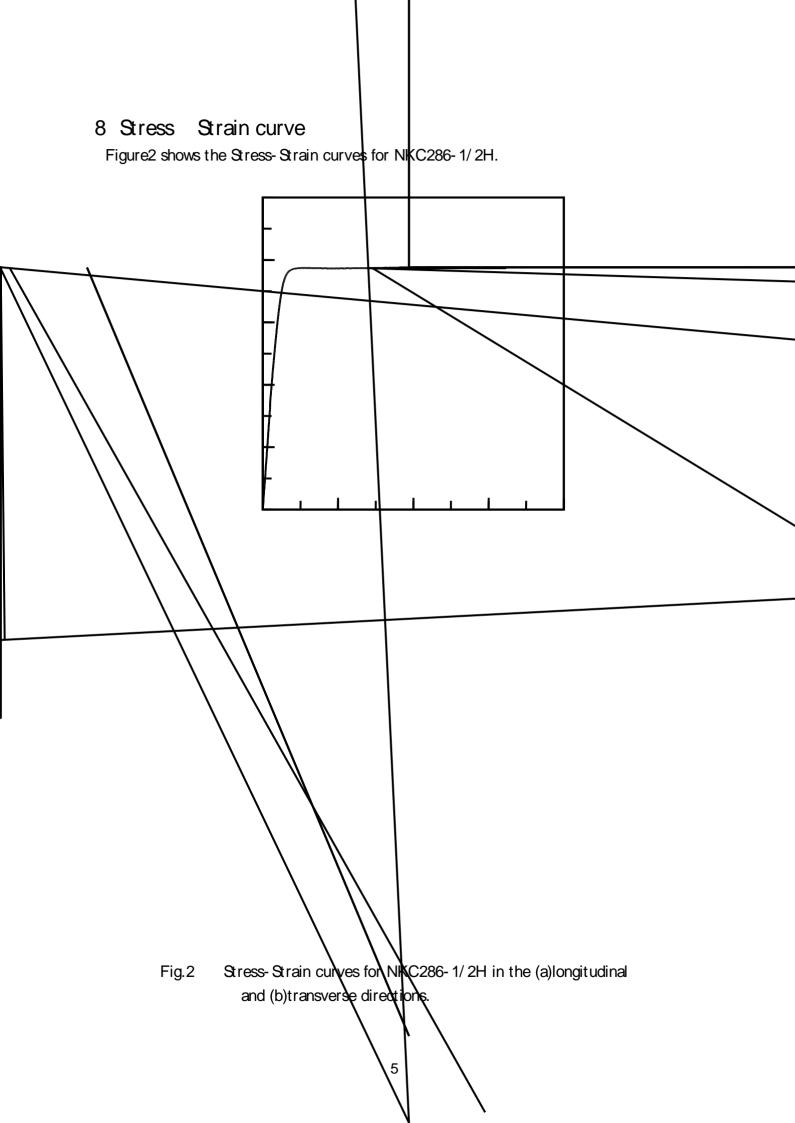

## Technical Data

High Performance Copper Alloy

**NKC286** 

5 Mechanical properties

Fig.1 Stress relaxation of connector alloys at 150 .

Figure3 shows the

Figure4 shows the Stress-Strain curves for NKC286-EH.