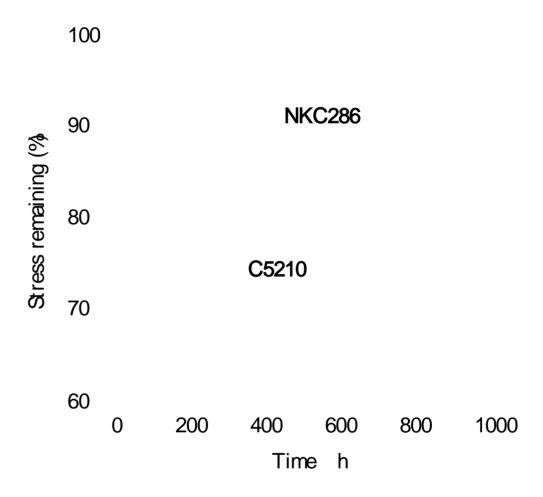

## 7 Stress relaxation resistance

Stress relaxation resistance is highly important for maintaining the contact force for long period of time or at elevated temperatures. Figure1 exhibits the stress relaxation resistance of NKC286. It is noted that NKC286 maintains over 85% of the initial applied stress after 1000h at 150 .

Fig.1 Stress relaxation of connector alloys at 150 .

Figure3 shows the

Figure4 shows the Stress-Strain curves for NKC286-EH.